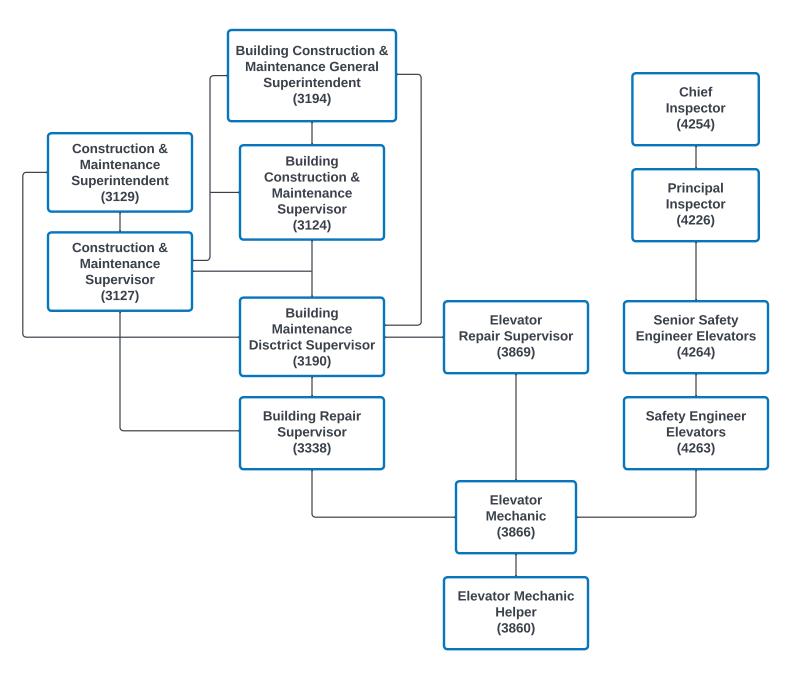

## **SAFETY ENGINEER ELEVATORS (4263)**

The following information is being given to describe potential opportunities as an **Safety Engineer Elevators**. The career ladder that this title commonly follows has been illustrated in the diagram below. With specific types of experience, promotional or lateral movement between these lines is also possible. You may view the <u>class specification</u> or <u>job bulletin</u> for each title within the career ladder to review specific information about each job. It is encouraged to examine the options available, to be able to promote for what you qualify for. You may also visit the <u>Personnel Department's website</u> for additional information related to jobs available within the City of Los Angeles.